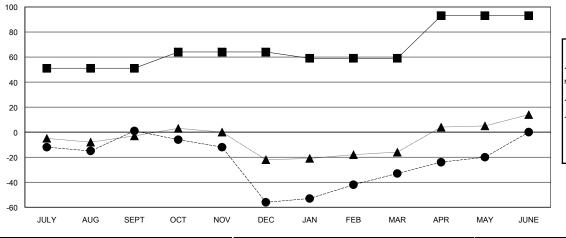

## GOALS AND ACTUAL MEMBERS CUMULATIVE

| - CURRENT YEAR GOALS FOR NEW |  |
|------------------------------|--|
| MEMBERS                      |  |

- - CURRENT YEAR ACTUAL MEMBERS

- ▲ - LAST YEAR ACTUAL MEMBERS