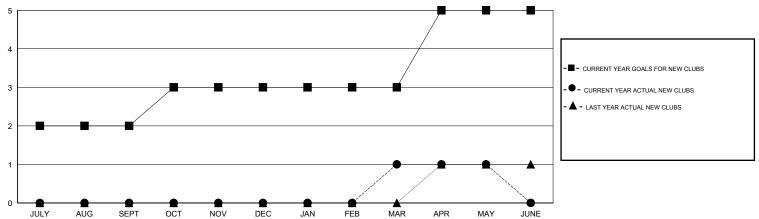

| 51                 | 60                                  | 59                 | 1                |
| OCT/NOV/DEC   | 1                | 0                | 0                | 0                | OCT/NOV/DEC           | 13                 | 25                                  | 82                 | -57              |
| JAN/FEB/MAR   | 0                | 1                | 0                | 1                | JAN/FEB/MAR           | -5                 | 93                                  | 70                 | 23               |
| APR/MAY/JUNE  | 2                | 0                | 0                | 0                | APR/MAY/JUNE          | 34                 | 46                                  | 33                 | 13               |

## GOALS AND ACTUAL NEW CLUBS CUMULATIVE



## GOALS AND ACTUAL MEMBERS CUMULATIVE



| - CURRENT YEAR GOALS FOR NEW |  |
|------------------------------|--|
| MEMBERS                      |  |

- - CURRENT YEAR ACTUAL MEMBERS

- ▲ - LAST YEAR ACTUAL MEMBERS

| DROPPED CLUBS: 0 |     |
|------------------|-----|
| DROPPED MEMBERS  |     |
| DECEASED         | 21  |
| CLUB CANCELLED   | 0   |
| OTHER            | 223 |
| TOTAL            | 244 |

| 58 CLUBS OF 72 ADDED 1 OR MORE<br>NEW MEMBERS | GENDER DIST  MALE  FEMALE | 1,035 (62.05%)<br>633 (37.95%) |  |
|-----------------------------------------------|---------------------------|--------------------------------|--|
|                                               |                           |                                |  |

CLICK HERE FOR HEALTH
ASSESSMENT DATA
FAMILY UNIT